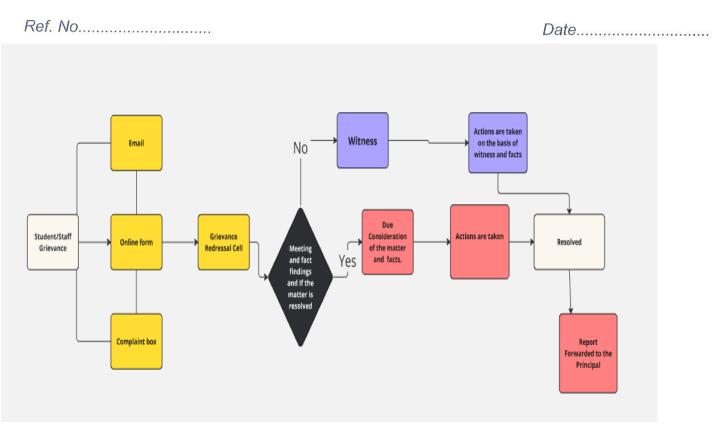

Fig: Grievance Redressal Mechanism

Nchanda Teacher-in-Charge VIVEKANANDA COLLEGE Thakurpukur, Kol-6,\*\*

VIVEKANANDA COLLEGE (GOVT. SPONSORED) (NAAC ACCREDITED GRADE 'A')

Ref. No.....

Date.....