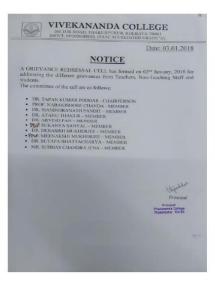

# NOTICE

Date: 27.05.2023

Students and staff are hereby notified that the Grievance Redressal Cell has implemented an Online System accessible via the email address <u>grievances.vc@gmail.com</u> and an online form at <u>https://forms.gle/MBFmkKPZemFYnFkK8</u>. The previous system, involving the physical collection of written complaints in the Complaint Box, and hard copies of redressal forms will remain available in the office.