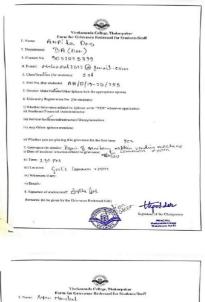

Nchanda Toscher-in-Charge VIVEKANANDA COLLEGE Thekurpukur, Kol-8,\*\*

Date.....

m Vivekananda College, Thakurpukur Form for Grievance Redressal for Students/Staff 1. Name Subham CohoSal 2. Department B. Com (h) 1 Contact No. 70032 8 1376 4 1-mail: Subham ghr Sal 230 gricom 3. Class Semester (for students) 2 4. Roll Na (for students) Th/ON-UC/17-18/293 5. Gender: Male Female Other (please tick the appropriate option) 6. University Registration No. (for students): i) Whether Grievance related to: (please write "VES" wherever applicable)
 ii) Academic Financial (Administrative; in) Service facilities infrastructure library amenities iv) Any Other: (please mention) (1) Any Other (please mention) The coplage groound was not good. (1) Whether you are placing this grievance for the first time: Yes 7. Grievance (in details): i) Date of incident/ situation related to grievance:  $08/\varphi_2/18$ in Time: 1:05 P.M millocation College Stround iv) Witnesses if any: v) Details: 8. Signature of student staff Section Chercel. Remarks: (to be given by the Grievance Redre wer topodder e of the Ch. PRENCIPAL Vices manda Cobege Dolumpiker, Kol 63 100