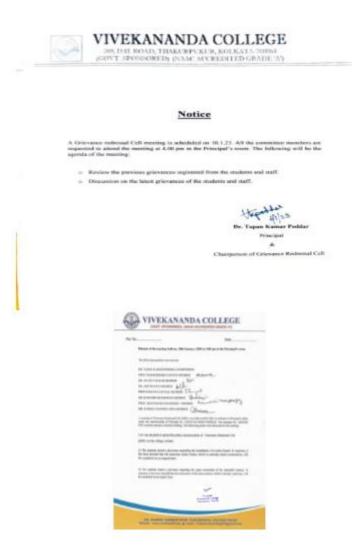

### Notice

Date: 04.02.2020 Time: 3:00 PM

Venue: Principal's Room

All Grievance Redressal Cell Committee Members are requested to attend the meeting. Agenda:

- Review of previously registered grievances from students.
   Zo Discussion on the latest grievances raised by students.
   Deliberation approval of redressal methods and appropriate actions for the grievances.

the paddar Dr. Tapan Kumar Poddar Principal 80 Chairperson, Grievance Redressal Cell

.Nchanda Teacher-in-Charge VIVEKANANDA COLLEGE Thakurpukur, Kol-6%