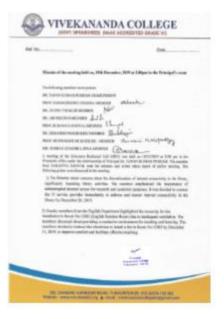

#### Notice

Date: 18,12,2019 Time: 3:00 PM Venue: Principal's Room

All members of the Grievance Redressal Cell Committee are requested to attend the meeting.

Agenda: Complaints Lodged by Teachers

Discontinuation of internet connectivity in the library affecting library activities.
 Need for fan installation in Room No: C003 (English Seminar Room).

Argaddat 14/12/19

Dr. Tapan Kumar Poddar Principal & Chairperson of Grievance Redressal Cell

Nchanda Teacher-in-Charge VIVEKANANDA COLLEGE Thakurpukur, Kol-6%

Date.....

Nchanda Teachar-in-Charge VIVEKANANDA COLLEGE Thakurpukur, Kol-63