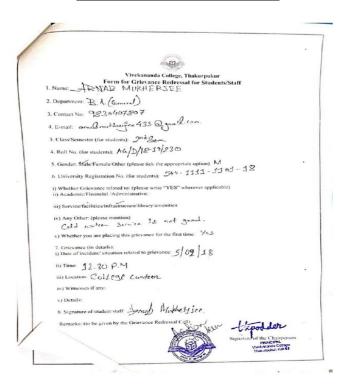

Nchanda Toscher-in-Charge VIVEKANANDA COLLEGE Thekurpukur, Kol-8,\*\*

Date.....

m Vivekananda College, Thakurpukur Form for Grievance Redressal for Students/Staff 1. Name Subham CohoSal 2. Department B. Com (h) 1 Contact No. 70032 8 1376 4 1-mail: Subham ghr Sal 230 gricom 3. Class Semester (for students) 2 4. Roll Na (for students) Th/ON-UC/17-18/293 5. Gender: Male Female Other (please tick the appropriate option) 6. University Registration No. (for students): i) Whether Grievance related to: (please write "VES" wherever applicable)
 ii) Academic Financial (Administrative; in) Service facilities infrastructure library amenities iv) Any Other: (please mention) (1) Any Other (please mention) The coplage groound was not good. (1) Whether you are placing this grievance for the first time: Yes 7. Grievance (in details): i) Date of incident/ situation related to grievance:  $08/\varphi_2/18$ in Time: 1:05 P.M millocation College Stround iv) Witnesses if any: v) Details: 8. Signature of student staff Section Chercel. Remarks: (to be given by the Grievance Redre wer topodder e of the Ch. PRENCIPAL Vices manda Cobege Dolumpiker, Kol 63 100