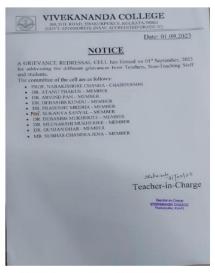

| Composition of College Grievance Redressal Cell (2023) |
|--------------------------------------------------------|
|--------------------------------------------------------|

| Sl. No. | Name                     | Designation         | Position    |
|---------|--------------------------|---------------------|-------------|
| 1       | Prof. Nabakishore Chanda | Teacher-In-Charge   | Chairperson |
| 2       | Dr. Atanu Thakur         | Bursar              | Member      |
| 3       | Dr. Arvind Pan           | IQAC Coordinator    | Member      |
| 4       | Dr. Debashis Kundu       | Morning-In-Charge   | Member      |
| 5       | Dr. Prasenjit Mridha     | Associate Professor | Member      |
| 6       | Prof. Sukanya Sanyal     | Associate Professor | Member      |
| 7       | Dr. Debasish Mukherjee   | Associate Professor | Member      |
| 8       | Dr. Meenakshi Mukherjee  | Associate Professor | Member      |
| 9       | Dr. Gunjan Dhar          | Assistant Professor | Member      |
| 10      | Mr. Subhas Jena          | Head Clerk Morning  | Member      |