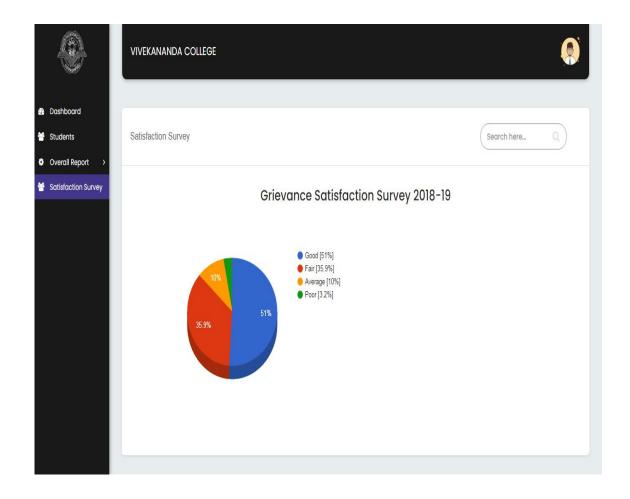

# Ref. No...... Date..... <u>Grievance Satisfaction Survey Report 2018-19</u>

Nchanda Teachar-in-Charge VIVEKANANDA COLLEGE Thakurpukur, Kol-6%

Date.....