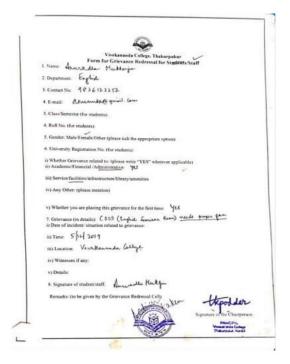

# Teachers' Grievances: 2019-2020

| Sl.<br>No. | Grievances                                            | Date of<br>notice of<br>meeting | Date of<br>meeting | Action taken                                                                                  | Present<br>status |
|------------|-------------------------------------------------------|---------------------------------|--------------------|-----------------------------------------------------------------------------------------------|-------------------|
| 1.         | Need proper fans in<br>C003 (English<br>seminar room) | 16/12/2019                      | 18/12/2019         | Chairperson<br>instructed the<br>Caretaker to<br>follow up the<br>matter with<br>electricians | Resolved          |